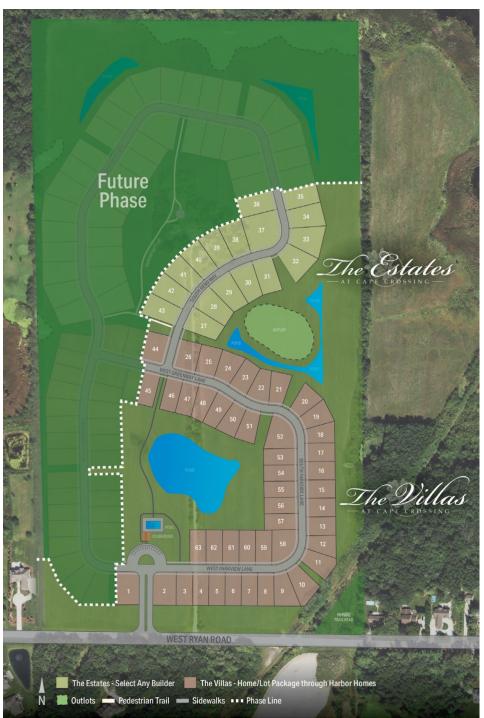

# Cape Crossing

# THE ESTATES

- 54 Single Family Homesites
- Ranch Size: 2,000 Sq. Ft.
- Two-story Size: 2,300 Sq. Ft
- Lot size: Approx. 1/3 acre
- Municipal Sewer and Water

262.542.5750

www.timobrienhomes.com

# THE VILLAS

- 76 Single Family Homesites
- Ranch Size: 1,500 Sq. Ft.
- Two-story Size: 1,750 Sq. Ft
- Lot size: Approx. 1/4 acre
- Municipal Sewer and Water

262.232.8520

www.harborhomeswi.com

## **NEIGHBORHOOD DIRECTIONS**

 Located on the west side of Franklin.
North of West Ryan Road and east of Cape Road.