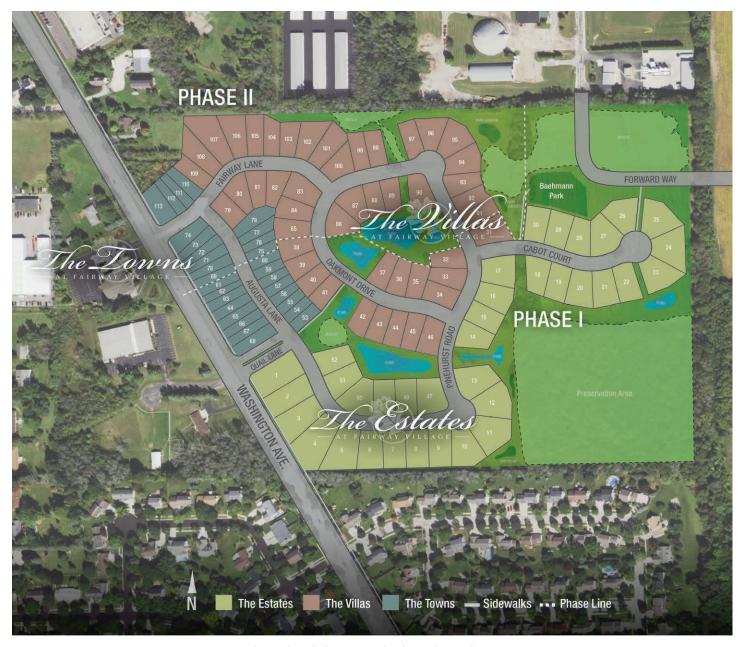

### THE PERFECT PLACE TO CALL HOME

Fairway Village is located in Cedarburg just 20 miles north of downtown Milwaukee. Close proximity to Interstate 43 and Highway 45 provides easy access for Cedarburg residents to Milwaukee.

Fairway Village is minutes away from Cedarburg's historic downtown district that includes quaint shops and provides that small town feel. There will be 113 total homesites in the neighborhood. Neumann Developments and the City of Cedarburg have worked together to preserve open space to create a City Park and preserve a wooded conservancy on the east side of the neighborhood. Neumann Developments is partnering with a team of exceptional builders, Tim O'Brien Homes, Halen Homes and Harbor Homes to construct homes in these new neighborhoods. Fairway Village is a perfect neighborhood to build your dream home.

You can view the Fairway Village plat and price list on the following pages.

**DIRECTIONS:** Fairway Village is located on the east side of Washington Avenue just south of HWY 60 in Cedarburg.

PLEASE CONTACT OUR BUILDER PARTNERS REGARDING HOME & LOT PACKAGES:

HALEN HOMES - THE TOWNS
HARBOR HOMES - THE VILLAS
TIM O'BRIEN HOMES - THE ESTATES

Developing Relationships Building Communities

#### THE TOWNS

- Homesites: 30
- More than One Story 1,600 Sq. Ft.
- Municipal Sewer & Water

#### THE VILLAS

- Homesites: 47
- One Story 1,500 Sq. Ft.
- More than One Story 1,800 Sq. Ft.
- Municipal Sewer & Water

### THE ESTATES

- Homesites: 36
- One Story 1,900 Sq. Ft.
- More than One Story 2,200 Sq. Ft.
- Municipal Sewer & Water
- Cedarburg School District
- Parkview Elementary
- Webster Middle School
- Cedarburg High School
- Protective Covenants

Rendering is deemed to be accurate and is subject to change without notice.

Please refer to recorded documents for more details.